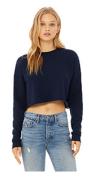

# PRODUCT DETAILS

#### BELLA+CANVAS. LOS ANGELES

## B7503 prime

### **Bella + Canvas Ladies' Cropped Fleece Crew**

#### **Features**

- Raw hem
- Dropped shoulder
- Pre-shrunk
- BELLA+CANVAS uses sustainable manufacturing processes with Blue Sign certified dyes, efficient dye houses that adhere to the state of California's EPA regulations around waste water treatment and usage, and cutting facilities in Los Angeles that run on partial solar power with comprehensive recycling programs for paper waste and fabric scraps.

#### **Fabric**

■ 7 oz., 52% airlume combed and ring-spun cotton, 48% poly fleece, 32 singles

#### **Sizes**

■ S - 2XL







#### **Product Specifications**

|             | S      | M     | L    | XL | 2XL |
|-------------|--------|-------|------|----|-----|
| BODY LENGTH | 18.5   | 19.25 | 20.5 | -  | -   |
| BODY WIDTH  | 21.375 | 22.75 | 25.5 | -  | -   |

#### **6 Available Colors**