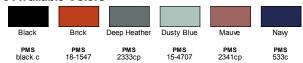

*Features**

- Raw hem
- Dropped shoulder
- Pre-shrunk
- BELLA+CANVAS uses sustainable manufacturing processes with Blue Sign certified dyes, efficient dye houses that adhere to the state of California's EPA regulations around waste water treatment and usage, and cutting facilities in Los Angeles that run on partial solar power with comprehensive recycling programs for paper waste and fabric scraps.

#### **Fabric**

■ 7 oz., 52% airlume combed and ring-spun cotton, 48% poly fleece, 32 singles

#### **Sizes**

■ S - 2XL







#### **Product Specifications**

|             | S      | M     | L    | XL | 2XL |
|-------------|--------|-------|------|----|-----|
| BODY LENGTH | 18.5   | 19.25 | 20.5 | -  | -   |
| BODY WIDTH  | 21.375 | 22.75 | 25.5 | -  | -   |

#### **6 Available Colors**