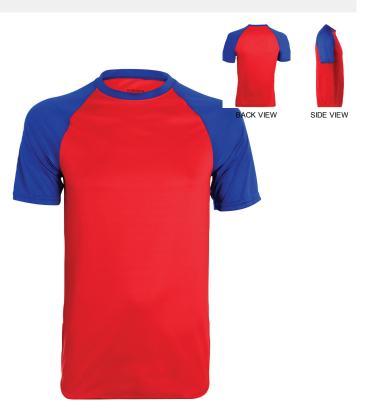

## Augusta Drop Ship Youth Wicking SS Baseball Jersey

### Fabric

- 100% polyester wicking knit
  - Wicks moisture away from the body
- Contrast color, self-fabric collar and raglan sleeves
  Double-needle hemmed sleeves and fishtail bottom
- Sizes
- XS L

#### **11 Available Colors**

| Gold/ Black | Gold/ Dark<br>Green | Graphite/<br>Purple | Orange/<br>Black | Red/ Black | Red/ Navy | Red/ Royal | White/ Black | White/ Navy | White/ Red | White/ Royal |
|-------------|---------------------|---------------------|------------------|------------|-----------|------------|--------------|-------------|------------|--------------|