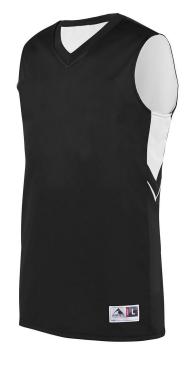

## **Augusta Drop Ship Youth Alley Oop Reversible Jersey**

#### **Features**

- Fully reversible
- Self-fabric mitered V-neck collar
- Contrast color side inserts
- Each layer hemmed separately for embellishment
- Outside locker label
- Contrast jersey hood lining, neck tape and drawcord for contemporary styling details (all body colors include charcoal grey contrast detailing except charcoal heather, which has black)
- Two-needle coverstitching on armholes, shoulders and waistband

#### **Fabric**

- Two layers of 100% polyester wicking knit
- Wicks moisture away from the body