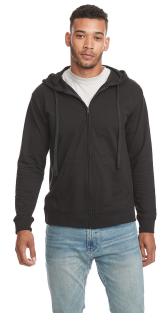

## **Next Level Apparel Adult Laguna French Terry Full-Zip Hooded Sweatshirt**

#### **Features**

- Matching zipper and eyelets
- Contrast 3/8" Binding All Around Neck
- 1x1 ribbed cuffs and waistband
- Side seam
- Tear away label
- Regular fit
- Features contrasting and matching jersey lined hood with flat drawcords
- Part of the Beach Fleece collection, keep it casual cool with laid-back apparel

#### **Fabric**

- 5.3 oz., 30 singles
- 60% combed ringspun cotton, 40% polyester French Terry fleece