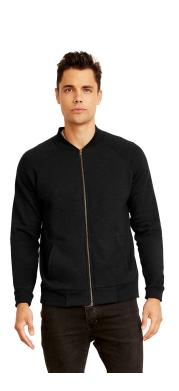

## 9700 primeplus

Next Level Apparel Unisex Malibu Bomber Jacket

#### Fabric

- Solid black ribbing neck and cuffs Raglan sleeve
- 7.4 oz, 30 singles
- Inside neck patch for printable label
- Side seam
- Tear away label
- Regular fit
- Streetwear, edgy casual look
- Cotton heavy face for ease of printability and breathability
- Part of the Beach Fleece collection, keep it casual cool with laid-back apparel