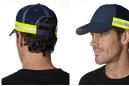

## Adams Trucker Reflector High-Visibility Constructed Cap

Sizes

OS

#### Features

- 100% polyester
- 5-panel
- Constructed
- Mid-profile
- High-visibility color crown with matching color mesh side and back panels
- High-visibility contrast color taping with reflective grey center stripe on bottom side panels
- Pre-curved visor with low glare grey twill under visor and sweatband
- Matching color plastic snap closure

SIDE VIE

BACK VIEW