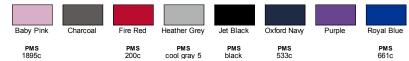

## PRODUCT DETAILS

### **Just Hoods**

**ELLEPTO** 

### **JHY001**

# Just Hoods By AWDis Youth 80/20 Midweight College Hooded Sweatshirt

#### **Features**

- Twin needle stitching
- Double fabric hood
- Kangaroo pouch pocket with hidden opening for earphone feed
- Unisex style
- Easy tear labels

#### Fabric

- 8.3 oz., 80% ringspun cotton, 20% polyester midweight fabric
- Soft cotton faced fabric creates ideal printing surface

#### **Sizes**

XS - XL



#### **Product Specifications**

|               | xs   | S    | М    | L    | XL   |
|---------------|------|------|------|------|------|
| BODY LENGTH   | 17.3 | 18.9 | 20.5 | 22.4 | 24.4 |
| BODY WIDTH    | 15.4 | 16.1 | 16.9 | 18.1 | 19.3 |
| SLEEVE LENGTH | 14.6 | 15.7 | 16.9 | 18.5 | 20.1 |

#### 8 Available Colors