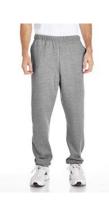

# Champion Adult Reverse Weave® Fleece Pant

#### Features

- Side pockets
- Self-fabric waistband with cotton draw cord
- Encased elastic cuffed leg hem
  "C" legge at left hip
- "C" logo at left hip
- "A" list status from CDP (Carbon Disclosure Project)
- Energy Star Partner of the Year (12 consecutive years)
- Every piece of Champion apparel purchased from our company qualifies for Hanes4Education