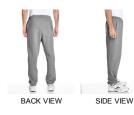

# Champion Adult Reverse Weave® Fleece Pant

#### Features

- Side pockets
- Self-fabric waistband with cotton draw cord
- Encased elastic cuffed leg hem
  "C" legge at left hip
- "C" logo at left hip
- "A" list status from CDP (Carbon Disclosure Project)
- Energy Star Partner of the Year (12 consecutive years)
- Every piece of Champion apparel purchased from our company qualifies for Hanes4Education