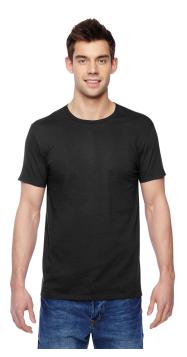

## Fruit of the Loom Adult 7.8 oz./lin. yd. Sofspun® Jersey Crew T-Shirt

Sizes

■ S - 3XL

MSRP: Call for pricing

#### **Features**

#### ■ 100% cotton

- breathable and lightweight fabric with superior softness
- tear away label
- Athletic Heather is 90% cotton, 10% polyester
- contemporary silhouette slightly fitted through the chest and sleeves
- narrow, set-in 1x1 rib collar with a clean neckline
- shoulder-to-shoulder taping; doubleneedle hemmed sleeves and bottom