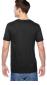

## Fruit of the Loom Adult 7.8 oz./lin. yd. Sofspun® Jersey Crew T-Shirt

Sizes

■ S - 3XL

MSRP: Call for pricing

#### **Features**

#### ■ 100% cotton

- breathable and lightweight fabric with superior softness
- tear away label
- Athletic Heather is 90% cotton, 10% polyester
- contemporary silhouette slightly fitted through the chest and sleeves
- narrow, set-in 1x1 rib collar with a clean neckline
- shoulder-to-shoulder taping; doubleneedle hemmed sleeves and bottom