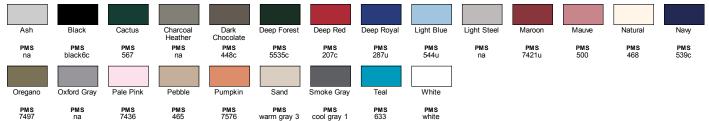

rom CDP (Carbon Disclosure Project)
- Energy Star Partner of the Year (12 consecutive years)
- Every piece of Hanes apparel purchased from our company qualifies for Hanes4Education

#### **Fabric**

- 9.7 oz., 90% cotton, 10% polyester (up to 5% recycled)
- Light Steel is 85% cotton, 15% poly; Charcoal Heather is 65% cotton, 35% poly
- Recycled polyester from plastic water bottles
- Made with sustainably sourced USA grown cotton

#### **Sizes**

■ S - 3XL











### **Product Specifications**

|                  | S  | М  | L  | XL | 2XL  | 3XL |
|------------------|----|----|----|----|------|-----|
| BODY WIDTH       | 21 | 23 | 25 | 27 | 29   | 31  |
| FULL BODY LENGTH | 28 | 29 | 30 | 31 | 32   | 33  |
| SLEEVE LENGTH    | 24 | 24 | 24 | 24 | 23.5 | 23  |

#### 23 Available Colors