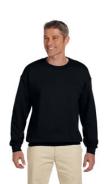

# Hanes Adult Ultimate Cotton® 90/10 Fleece Crew

#### **Features**

- Low pill, high-stitch density PrintPro® XP fabric with 100% cotton face
- Double-needle coverseamed neck, armholes and waistband
- cotton/polyester/spandex neck, cuffs and relaxed waistband for ultimate comfort
- Tag-free neck label transitioning to tear-away label. INVENTORY MAY BE MIXED
- "A" list status from CDP (Carbon Disclosure Project)
- Energy Star Partner of the Year (12 consecutive years)
- Every piece of Hanes apparel purchased from our company qualifies for Hanes4Education

#### **Fabric**

- 9.7 oz., 90% cotton, 10% polyester (up to 5% recycled)
- Light Steel is 85% cotton, 15% poly; Charcoal Heather is 65% cotton, 35% poly
- Recycled polyester from plastic water bottles
- Made with sustainably sourced USA grown cotton