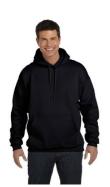

## Hanes Adult Ultimate Cotton® 90/10 Pullover Hooded Sweatshirt

#### **Features**

- Low pill, high-stitch density PrintPro® XP fabric with 100% cotton face
- Jersey-lined two-ply hood with dyedto-match drawcord
- Roomy front pouch pocket
- Double-needle coverseamed armholes and waistband
- Cotton/polyester/spandex cuffs and relaxed waistband
- Tag-free neck label transitioning to tear-away label. INVENTORY MAY BE MIXED
- "A" list status from CDP (Carbon Disclosure Project)
- Energy Star Partner of the Year (12 consecutive years)
- Every piece of Hanes apparel purchased from our company qualifies for Hanes4Education

#### **Fabric**

- 9.7 oz., 90% cotton, 10% polyester (up to 5% recycled)
- Light Steel is 85% cotton, 15% poly; Charcoal Heather is 65/35%
- Recycled polyester from plastic water bottles
- Made with sustainably sourced USA grown cotton