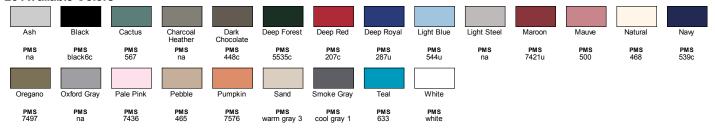

tus from CDP (Carbon Disclosure Project)
- Energy Star Partner of the Year (12 consecutive years)
- Every piece of Hanes apparel purchased from our company qualifies for Hanes4Education

#### **Fabric**

- 9.7 oz., 90% cotton, 10% polyester (up to 5% recycled)
- Light Steel is 85% cotton, 15% poly; Charcoal Heather is 65/35%
- Recycled polyester from plastic water bottles
- Made with sustainably sourced USA grown cotton

#### **Sizes**

■ S - 3XL







SIDE VIEV



### **Product Specifications**

|                  | S  | М  | L  | XL | 2XL  | 3XL |
|------------------|----|----|----|----|------|-----|
| BODY WIDTH       | 21 | 23 | 25 | 27 | 29   | 31  |
| FULL BODY LENGTH | 28 | 29 | 30 | 31 | 32   | 33  |
| SLEEVE LENGTH    | 24 | 24 | 24 | 24 | 23.5 | 23  |

#### 23 Available Colors