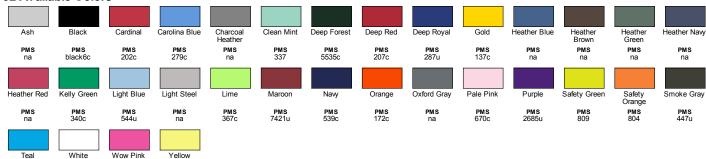

CPSIA label compliant
- Tag-free neck label transitioning to tear-away label. INVENTORY MAY BE MIXED
- "A" list status from CDP (Carbon Disclosure Project)
- Energy Star Partner of the Year (12 consecutive years)
- Every piece of Hanes apparel purchased from our company qualifies for Hanes4Education

#### **Fabric**

- 5.2 oz., 50% cotton, 50% polyester
- Made with sustainably sourced USA grown cotton

#### Sizes

XS - XL







SIDE VIEW

**Product Specifications** 

|               | xs   | S    | М    | L    | XL   |
|---------------|------|------|------|------|------|
| BODY LENGTH   | 16   | 19.5 | 22   | 24.5 | 26   |
| BODY WIDTH    | 13.5 | 14.5 | 16.5 | 18   | 20   |
| SLEEVE LENGTH | 4.38 | 5.38 | 5.88 | 6.63 | 7.63 |



### 32 Available Colors

**PMS** 313u

PMS white

PMS 213