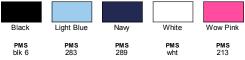

I® with FreshIQ Performance T-Shirt

#### Features

#### Fab

- Double-needle stitching throughout
- Narrow ribbed collar
- Tag-free neck label transitioning to tear-away label. INVENTORY MAY BE MIXED
- "A" list status from CDP (Carbon Disclosure Project)
- Energy Star Partner of the Year (12 consecutive years)
- Every piece of Hanes apparel purchased from our company qualifies for Hanes4Education

#### **Product Specifications**

|                  | S    | М    | L     | XL    | 2XL   | 3XL   |
|------------------|------|------|-------|-------|-------|-------|
| BODY WIDTH       | 18   | 19   | 20.5  | 22.25 | 24.25 | 26.25 |
| FULL BODY LENGTH | 25.5 | 26   | 26.75 | 27.5  | 28    | 28.5  |
| SLEEVE LENGTH    | 7.13 | 7.25 | 7.5   | 7.75  | 8     | 8.25  |

#### **5 Available Colors**



#### Fabric

- 100% polyester interlock
- 50+ UPF rating, excellent UV protection
- wicks and dries fast

#### Sizes

S - 3XL