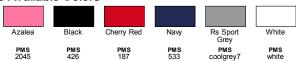

neckline and armhole
- Sideseam construction with stylish tapered cut
- Double-needle stitched sleeves and bottom hem
- Gildan's manufacturing process utilizes 45% renewable energy
- Gildan's Community Investment Program supports education, the environment, humanitarian aid and active living in the communities we do business in

#### **Fabric**

 4.5 oz., 100% cotton deluxe 30singles SoftStyle yarn

#### Sizes

■ S - 2XL







SIDE VIEW

#### **Product Specifications**

|                  | S     | М     | L     | XL   | 2XL  |
|------------------|-------|-------|-------|------|------|
| BODY LENGTH      | 25.25 | 26.25 | 27.25 | 28   | 28.5 |
| BODY WIDTH       | 16    | 17    | 18.5  | 19.5 | 22   |
| FULL BODY LENGTH | 25.25 | 26.25 | 27.25 | 28   | 28.5 |



#### 6 Available Colors