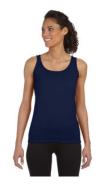

## Gildan Ladies' Softstyle® Fitted Tank

#### **Features**

- Wide straps
- Satin label
- Rib knit trim applied to neckline and armhole
- Sideseam construction with stylish tapered cut
- Double-needle stitched sleeves and bottom hem
- Gildan's manufacturing process utilizes 45% renewable energy
- Gildan's Community Investment Program supports education, the environment, humanitarian aid and active living in the communities we do business in

#### **Fabric**

 4.5 oz., 100% cotton deluxe 30singles SoftStyle yarn