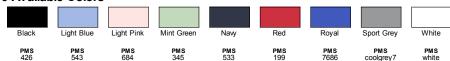

uarter-turned to eliminate center crease
- Size 2T is sideseamed; CPSIA Tracking Label Compliant placed in bottom hem
- Gildan's manufacturing process utilizes 45% renewable energy
- Gildan's Community Investment Program supports education, the environment, humanitarian aid and active living in the communities we do business in

#### **Fabric**

- 5.3 oz., 100% USA cotton
- Made with sustainably and fairly grown USA cotton

#### **Sizes**

■ 2T - 6T



#### **Product Specifications**

|               | 2T | 3T | 4T | 5T   | 6T   |
|---------------|----|----|----|------|------|
| BODY LENGTH   | 15 | 16 | 17 | 18   | 19   |
| BODY WIDTH    | 11 | 12 | 13 | 14   | 15   |
| SLEEVE LENGTH | 9  | 10 | 11 | 11.5 | 12.5 |
| WIDTH         | 11 | 12 | 13 | -    | -    |



#### 9 Available Colors