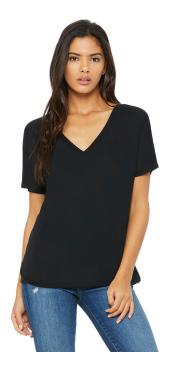

## Bella + Canvas Ladies' Slouchy V-Neck T-Shirt

#### **Features**

- Longer body length
- Subtle curved bottom hem
- Tear-away label
- BELLA+CANVAS uses sustainable manufacturing processes with Blue Sign certified dyes, efficient dye houses that adhere to the state of California's EPA regulations around waste water treatment and usage, and cutting facilities in Los Angeles that run on partial solar power with comprehensive recycling programs for paper waste and fabric scraps.

#### **Fabric**

- 3.8 oz., 65% polyester, 35% viscose; 30 singles
- Triblends 50 poly, 25% combed ringspun cotton, 25% rayon, 40 singles, 3.8 oz.
- Marble colors are 3.5 oz., 91% poly, 9% combed and ringspun cotton, 40 singles
- Sideseamed; slouchy fit