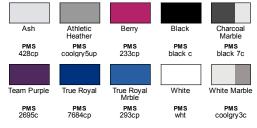

### 19 Available Colors

Navy

PMS 533c

Neon Blue

Neon Green

Neon Yellow

Red

PMS 200c

Coral

Deep Heather

Drk Grey Heather

PMS 7540cp

■ Neon colors are 3.6 oz., 52% combed ringspun cotton, 48% polyester, 40 singles

Kelly