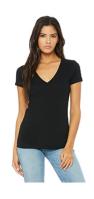

.2 oz., 100% combed and ringspun cotton; 30 singles
- Ash is 99% combed and ringspun cotton, 1% polyester
- Athletic Heather is 90% combed and ringspun cotton, 10% polyester
- All other Heather colors are 52% combed and ringspun cotton, 48% polyester
- Marble colors are 3.5 oz., 91% poly, 9% combed and ringspun cotton, 40 singles

Coral

Deep Heather

Drk Grey Heather

PMS 7540cp

■ Neon colors are 3.6 oz., 52% combed ringspun cotton, 48% polyester, 40 singles

#### **Sizes**

■ S - 2XL

#### **Product Specifications**

|                  | S     | М    | L     | XL    | 2XL   |
|------------------|-------|------|-------|-------|-------|
| BODY WIDTH       | 15.75 | 16.5 | 17.5  | 18.5  | 19.5  |
| FULL BODY LENGTH | 26    | 26.5 | 27.13 | 27.75 | 28.38 |

### 19 Available Colors











Navy

PMS 533c

Neon Blue

Neon Green

Neon Yellow

Red

PMS 200c

Kelly