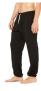

## PRODUCT DETAILS

### BELLA+CANVAS

### 3737 primeplus

# **Bella + Canvas Unisex Sponge Fleece Long Scrunch Pant**

#### **Features**

- Retail fit
- Unisex sizing
- Elastic waistband
- White cord drawstring
- Elastic ankle scrunch
- Tear away label
- BELLA+CANVAS uses sustainable manufacturing processes with Blue Sign certified dyes, efficient dye houses that adhere to the state of California's EPA regulations around waste water treatment and usage, and cutting facilities in Los Angeles that run on partial solar power with comprehensive recycling programs for paper waste and fabric scraps.

#### **Fabric**

- 6.5 oz., 60% combed and ringspun cotton, 40% polyester; 30 singles
- Athletic Heather is 90% combed ringspun cotton, 10% polyester

#### Sizes

■ XS - 2XL







SIDE VIEW



#### 2 Available Colors





PMS blackc Dk Grey Heather PMS 7540cp