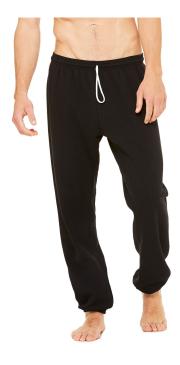

# **Bella + Canvas Unisex Sponge Fleece Long Scrunch Pant**

#### **Features**

- Retail fit
- Unisex sizing
- Elastic waistband
- White cord drawstring
- Elastic ankle scrunch
- Tear away label
- BELLA+CANVAS uses sustainable manufacturing processes with Blue Sign certified dyes, efficient dye houses that adhere to the state of California's EPA regulations around waste water treatment and usage, and cutting facilities in Los Angeles that run on partial solar power with comprehensive recycling programs for paper waste and fabric scraps.

#### **Fabric**

- 6.5 oz., 60% combed and ringspun cotton, 40% polyester; 30 singles
- Athletic Heather is 90% combed ringspun cotton, 10% polyester