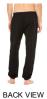

# **Bella + Canvas Unisex Sponge Fleece Long Scrunch Pant**

#### **Features**

- Retail fit
- Unisex sizing
- Elastic waistband
- White cord drawstring
- Elastic ankle scrunch
- Tear away label
- BELLA+CANVAS uses sustainable manufacturing processes with Blue Sign certified dyes, efficient dye houses that adhere to the state of California's EPA regulations around waste water treatment and usage, and cutting facilities in Los Angeles that run on partial solar power with comprehensive recycling programs for paper waste and fabric scraps.