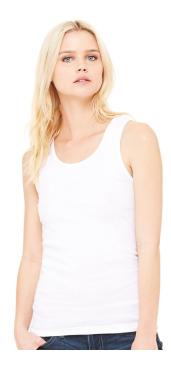

## Bella + Canvas Ladies' Baby Rib Tank

#### **Features**

- Slim fit
- 1x1 rib
- Wide straps
- Sideseamed
- Tear away label
- BELLA+CANVAS uses sustainable manufacturing processes with Blue Sign certified dyes, efficient dye houses that adhere to the state of California's EPA regulations around waste water treatment and usage, and cutting facilities in Los Angeles that run on partial solar power with comprehensive recycling programs for paper waste and fabric scraps.