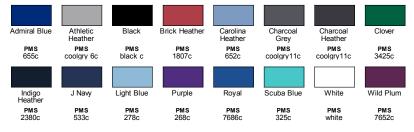

ack, Brick Heather, Carolina Heather, Charcoal Heather, Heather Grape and Indigo Heather: 60% cotton, 40% polyester
- Breathable and lightweight fabric with superior softness
- Black Heather, Brinck Heather, Carolina Heather, Charcoal Heather, Heather Grape and Indigo Heather: 60% cotton, 40% polyester
- Brick Heather, Carolina Heather, Charcoal Heather, Heather Grape and Indigo Heather: 60% cotton, 40% polyester
- Made with sustainably sourced USA grown cotton



Cool Mint





Heather Black

Fiery Red

Heather Grape



#### Sizes

■ S - 3XL

### **Product Specifications**

|             | S  | М  | L  | XL | 2XL | 3XL |
|-------------|----|----|----|----|-----|-----|
| BODY LENGTH | 28 | 29 | 30 | 31 | 32  | 33  |
| BODY WIDTH  | 18 | 20 | 22 | 24 | 26  | 28  |

### 22 Available Colors