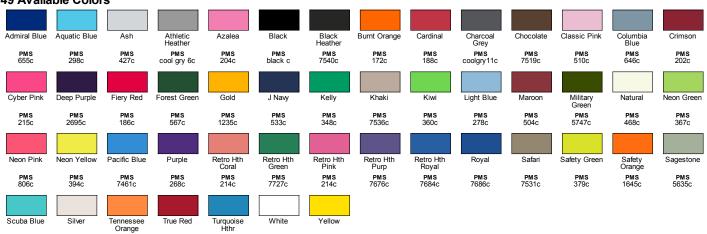

he commitment to enriching lives for people and communities which is measured and reported annually by Fruit of the Loom, Inc.

#### **Fabric**

- 5 oz., 100% cotton preshrunk jersey
- Athletic Heather is 90/10 cotton poly;
  Black Heather 50/50 cotton/poly
- Neons, Retro Heathers & Safety Colors are 50/50 cotton/poly
- Ash is 98/2% cotton/poly

**PMS** 7703c

Made with sustainably sourced USA grown cotton

#### Sizes

XS - XL







SIDE VIEW



## **Product Specifications**

|                  | XS | S  | М  | L  | XL |
|------------------|----|----|----|----|----|
| BODY LENGTH      | 0  | 0  | 0  | 0  | -  |
| BODY WIDTH       | 14 | 16 | 17 | 18 | 19 |
| FULL BODY LENGTH | 18 | 20 | 22 | 24 | 26 |
| SLEEVE LENGTH    | 0  | 0  | 0  | 0  | -  |

#### 49 Available Colors

**PMS** 5315c



PMS 108c