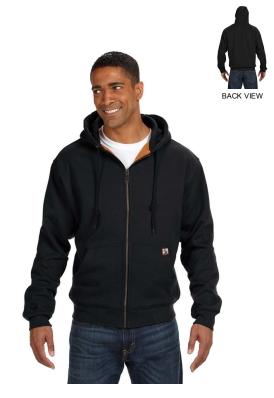

# **Dri Duck Men's Crossfire PowerFleeceTM Fleece Jacket**

### **Features**

- triple-needle stitching
- three-piece hood
- inside cell phone pocket
- articulated elbows; textured thermal lining throughout for extra warmth
- heavy-duty metal zipper with DRI DUCK pull
- Dark Oxford is 70% cotton, 30% polyester

#### **Fabric**

■ 11 oz., 80% cotton, 20% polyester heavyweight Powerfleece™

SIDE VIE