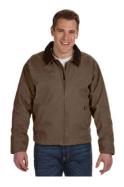

### **Dri Duck Men's Outlaw Jacket**

#### **Features**

- Triple-needle stitching
- Corduroy collar
- Bi-swing back; articulated elbows
- Welt closure hand and zippered chest pocket; ribbed gator sleeve
- Double inside patch pockets with zipper closure; inside storm flap; drop tail

#### **Fabric**

- 12 oz., 100% cotton quarry washed Boulder Cloth™ canvas
- Heavyweight nylon quilted lining