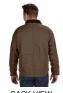

#### **Features**

- Triple-needle stitching
- Corduroy collar
- Bi-swing back; articulated elbows
- Welt closure hand and zippered chest pocket; ribbed gator sleeve
- Double inside patch pockets with zipper closure; inside storm flap; drop tail