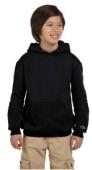

# **S790**

## **Champion Youth Double Dry Eco® Pullover Hooded Sweatshirt**

#### **Features**

- Durable coverstitching throughout
- Two-ply hood
- Set-in sleeves and front pouch
- Heavy rib knit waistband and cuffs
- "C" logo at left cuff; no drawcord for
- "A" list status from CDP (Carbon Disclosure Project)
- Energy Star Partner of the Year (12 consecutive years)
- Every piece of Champion apparel purchased from our company qualifies for Hanes4Education