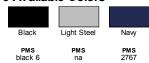

d
- Set-in sleeves and front pouch
- Heavy rib knit waistband and cuffs
- "C" logo at left cuff; no drawcord for
- "A" list status from CDP (Carbon Disclosure Project)
- Energy Star Partner of the Year (12 consecutive years)
- Every piece of Champion apparel purchased from our company qualifies for Hanes4Education

#### **Fabric**

- 9 oz.
- 50% cotton (up to 7.7% reclaimed), 50% polyester (up to 7.7% recycled)
- Recycled polyester from plastic water bottles

#### Sizes

■ S - XL









## **Product Specifications**

|                  | S     | М  | L     | XL    |
|------------------|-------|----|-------|-------|
| BODY LENGTH      | 20.25 | 23 | 26    | 28.37 |
| FULL BODY LENGTH | 20.25 | 23 | 26    | 28.37 |
| SLEEVE LENGTH    | 26.62 | 29 | 31.87 | 34.87 |

### 3 Available Colors