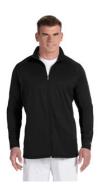

# S270

Champion Adult Performance Fleece Full-Zip Jacket

#### Fabric

- lightweight performance fleece fabric provides warmth without weight
- 5.4 oz., 100% polyester fleecewicking finish
- weighttwo-ply collar with plush contrasting
- Sizes S - 2XL
- reverse coil zipper
- 1.1.
- contrasting side panels with side entry pockets
- reflective "C" logo at left cuff