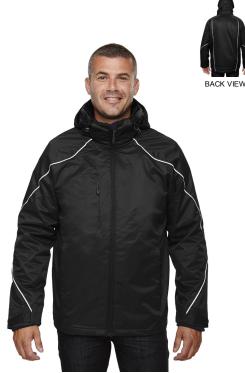

## Ash City - North End Men's Tall Angle 3-in-1 **Jacket with Bonded Fleece Liner**

#### Features

- inside storm placket with brushed tricot chin guard and collar
- centre front and lower pockets with reverse coil zippers
- zip-off hood with back adjustable tab
- adjustable cuffs with tabs
- chest pocket with invisible zipper
- brushed tricot-lined pockets thermal retention shockcord at hood and drop back hem
- contrast stitching along flat reflective piping
- audio port access through inside chest pocket
- flat reflective piping at front, back and sleeves
- audio port access through inside chest pocket
- inside placket with brushed tricotlined collar and pockets