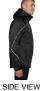

#### Features

- inside storm placket with brushed tricot chin guard and collar
- centre front and lower pockets with reverse coil zippers
- zip-off hood with back adjustable tab
- adjustable cuffs with tabs
- chest pocket with invisible zipper
- brushed tricot-lined pockets thermal retention shockcord at hood and drop back hem
- contrast stitching along flat reflective piping
- audio port access through inside chest pocket
- flat reflective piping at front, back and sleeves
- audio port access through inside chest pocket
- inside placket with brushed tricotlined collar and pockets