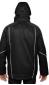

#### Features

- inside storm placket with brushed tricot chin guard and collar
- centre front and lower pockets with reverse coil zippers
- zip-off hood with back adjustable tab
- adjustable cuffs with tabs
- chest pocket with invisible zipper
- brushed tricot-lined pockets thermal retention shockcord at hood and drop back hem
- contrast stitching along flat reflective piping
- audio port access through inside chest pocket
- flat reflective piping at front, back and sleeves
- audio port access through inside chest pocket
- inside placket with brushed tricotlined collar and pockets